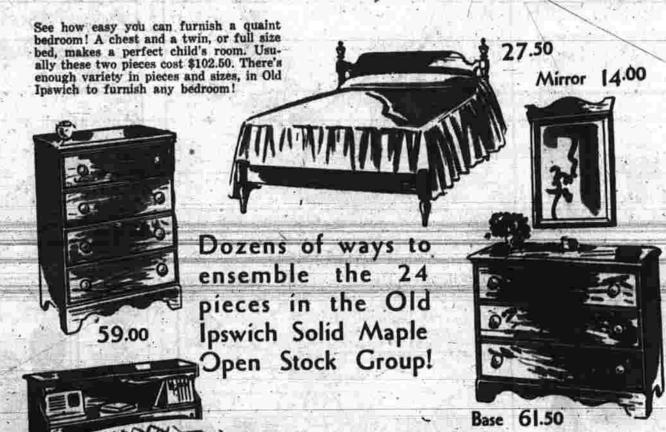

Regular \$235.00

Other models at 189.00, 239.00, 289.00

Just a few left STEARNS & FOSTER Bedding Values

STORE-WIDE SAVINGS IN HOME FASHIONS AND APPLIANCES

Old Ipswich Bed and Chest 86.50

Reg. \$69.75 Chest of Drawers .... 59.00 Reg. \$32.50 Footless Urn-Top Beds 27.50 Reg. \$72.50 3-Drawer Dresser Bases 61.50 Reg. \$16.50 22 x 30 inch Mirror ... 14.00 Reg. \$85.00 Hollywood Bookcase Head-board with frame for bedding ... 72.50