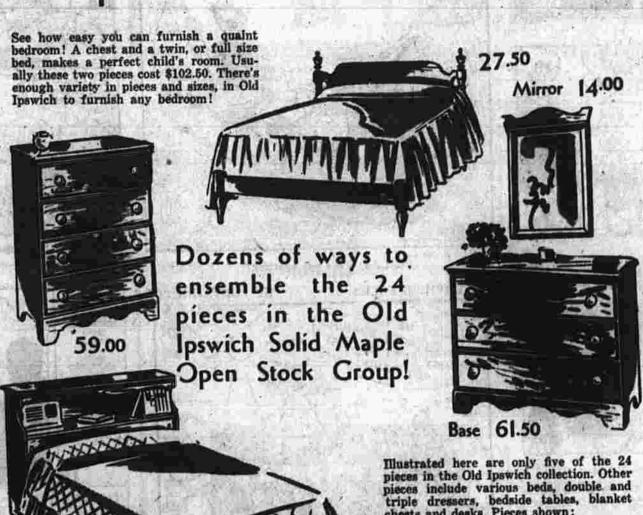

Regular \$235.00

Other models at 189.00, 239.00, 289.00

Just a few left STEARNS & FOSTER Bedding Values

STORE-WIDE SAVINGS IN HOME FASHIONS AND APPLIANCES

Old Ipswich Bed and Chest 86.50

Reg. \$69.75 Chest of Drawers .... 59.00 Reg. \$32.50 Footless Urn-Top Beds 27.50 Reg. \$72.50 3-Drawer Dresser Bases 61.50 Reg. \$16.50 22 x 30 inch Mirror ... 14.00 Reg. \$85.00 Hollywood Bookcase Head-board with frame for bedding ... 72.50