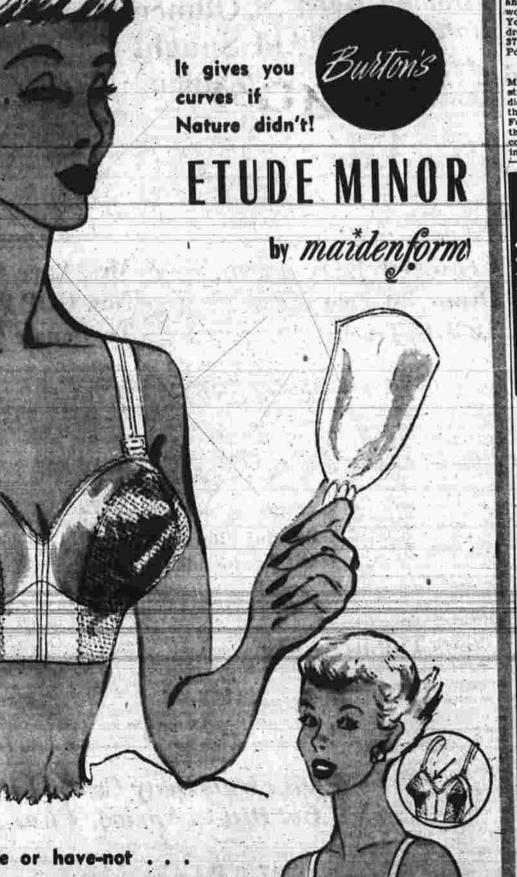

Required course for lovelier curves! WARNER-WONDERFUL A'LURE' BRA The Vernon Grange meeting of Aug. 15 was the Mystery Ride, so enly important business was settled. The Home Economics committee donated \$10 for the Rocking Bed Fund. Invitations to visit Meriden and Tolland were tabled to the next meeting.

Following the meeting, the members went on a Mystery ride to the Hartford Courant where an ateresting movie was shown, and we were taken on a tour of the midding. Following this, we went to the home of Mr. and Mrs. Eathaway for refreshments. bra that stretches with you for 'round-the-clock comfort. Nylon satin undercups with embroidered sylon marqui-Try a Warner A'Lure to-WILROSE.