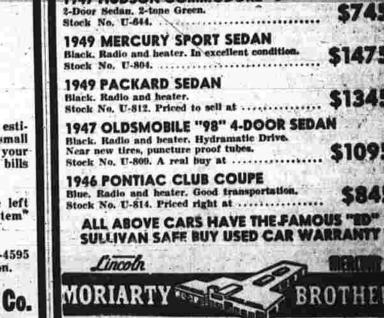

1950 PACKARD 4-DOOR SEDAN 1951 NASH AMBASSADOR 4-DOOR SEDAN

1951 CHEVROLET 2-DOOR SEDAN 1949 CADILLAC 4-DOOR SEDAN \$2395 1949 MERCURY CLUB COUPE Gray. Radio and heater, Excellent condition. Stock No. U-763. 1951 MERCURY SPORT SEDAN 1951 FORD "8" 4-DOOR SEDAN 1947 PLYMOUTH 4-DOOR SEDAN

1947 HUDSON COMMODORE "8" 1949 MERCURY SPORT SEDAN \$1475 1949 PACKARD SEDAN Black. Radio and heater. Stock No. U-812. Priced to sell at ...... 1947 OLDSMOBILE "98" 4-DOOR SEDAN Biack. Radio and heater. Hydramatic Drive. Near new tires, puncture proof tubes. Stock No. U-809. A real buy at .....

1946 PONTIAC CLUB COUPE

Blue, Radio and heater, Good transportation, Stock No. U-814, Priced right at ......... ALL ABOVE CARS HAVE THE FAMOUS "ED" SULLIVAN SAFE BUY USED CAR WARRANTY

GENERAL MOTORS The Bantly Oil Co.