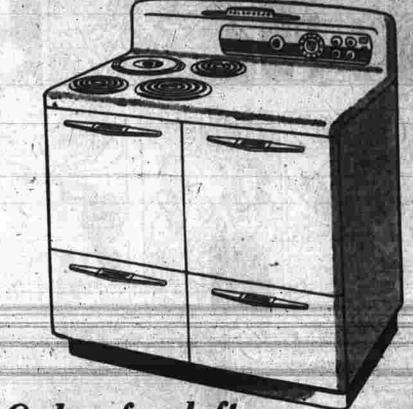

WATKINS of Manchester

Only a few left and you'll never save this much again

Kalamazoo Electric

Hereafter, Kelvinator Ranges will be built in the Kalamazoo Electric Range factory... so there'll be no more Kalamazoos... no more values like these. And by "VALUE" we mean this stove has everything you want... Rear left cooking unit converts to a 7-quart deep-well cooker in 5 seconds; will cook an entire meal! The big 17-inch oven is completely automatic; starts, stops and times your baking while you're away. Waist-high smokeless broiler; three storage drawers, and many other features.