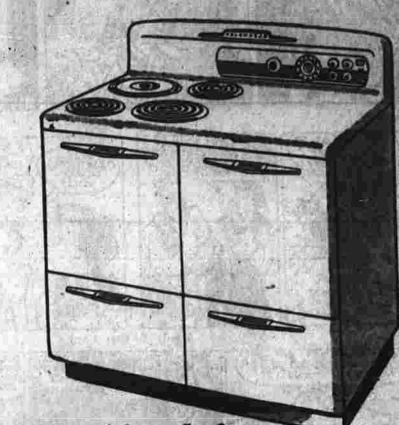

WATKINS of Manchester

Only a few left and you'll never save this much again

Kalamazoo Electric

Hereafter, Kelvinator Ranges will be built in the Kalamazoo Electric Range factory... so there'll be no more Kalamazoos... no more values like these. And by "VALUE" we mean this stove has everything you want... Rear left cooking unit converts to a 7-quart deep-well cooker in 5 seconds; will cook an entire meal! The big 17-inch oven is completely automatic; starts, stops and times your baking while you're away. Waist-high smokeless broiler; three storage drawers, and many other features.